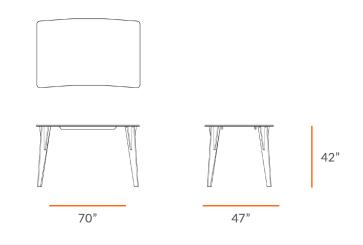

## **TECHNICAL DRAWING**

| <b>GATHER</b><br>TABLE |     |
|------------------------|-----|
| LENGTH                 | 70" |
| DEPTH                  | 47" |
| HEIGHT                 | 42" |
|                        |     |

Dimensions indicated are approximate. Please contact us if you require clarification.