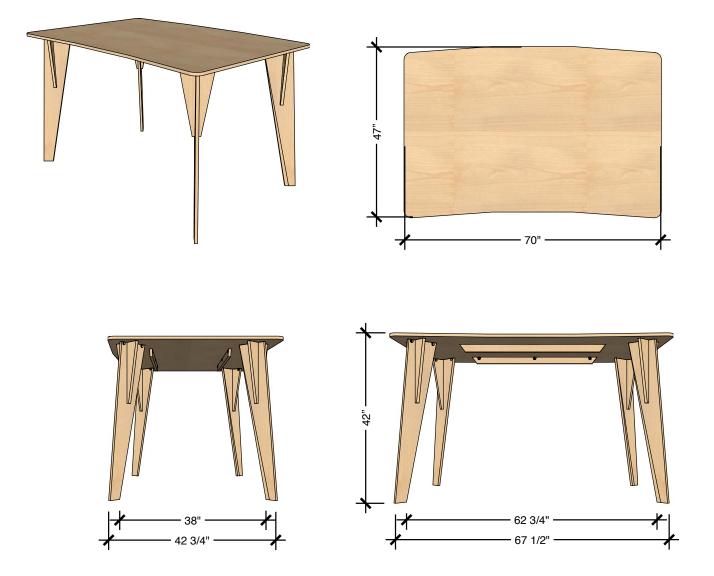

## **TECHNICAL DRAWING**

| <b>GATHER</b><br>TABLE |     |
|------------------------|-----|
| LENGTH                 | 70" |
| DEPTH                  | 47" |
| HEIGHT                 | 42" |
|                        |     |

Dimensions indicated are approximate. Please contact us if you require clarification.